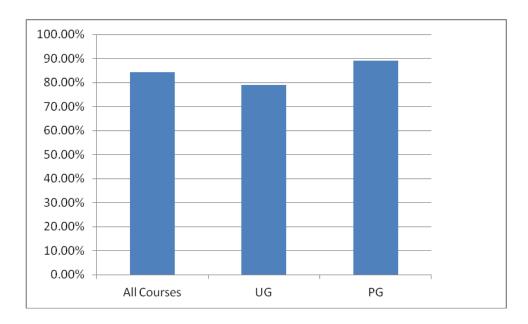

## Placement Statistics for Academic Year 2014–15

(as on May 26<sup>th</sup> 2015)

UG & PG Courses

| All Courses | No. Registered | No. Placed | Percentage |
|-------------|----------------|------------|------------|
| UG & PG     | 1843           | 1555       | 84.37%     |
| UG          | 857            | 677        | 78.99%     |
| PG          | 986            | 878        | 89.05%     |