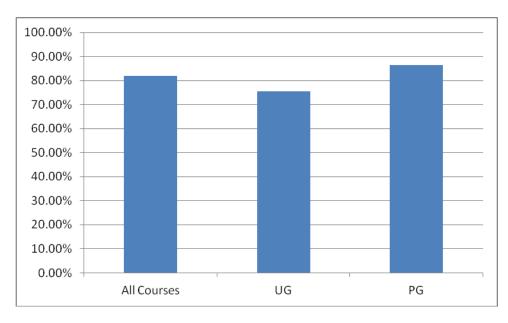

# **Placement Statistics for Academic Year 2010 – 11**

### UG & PG Courses

| All Courses | No. Registered | No. Placed | Percentage |
|-------------|----------------|------------|------------|
| UG & PG     | 1500           | 1230       | 82.00%     |
| UG          | 643            | 486        | 75.58%     |
| PG          | 857            | 744        | 86.50%     |