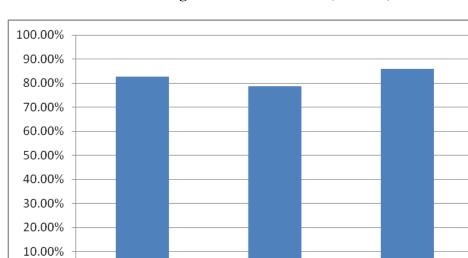

## Placement Statistics for Academic Year 2011–12

### UG & PG Courses

0.00%

All Courses

| All Courses | No. Registered | No. Placed | Percentage |
|-------------|----------------|------------|------------|
| UG & PG     | 1580           | 1305       | 82.59%     |
| UG          | 713            | 561        | 78.68%     |
| PG          | 867            | 744        | 85.81%     |

UG

PG

### Table - Overall Percentage of Students Placed (2011-12)