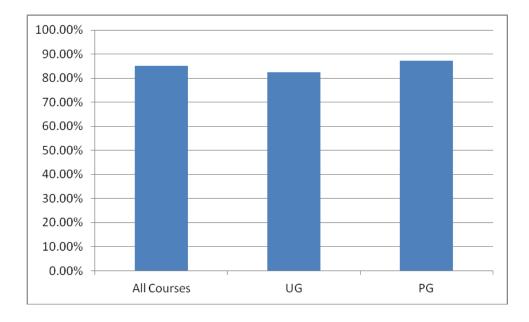

## Placement Statistics for Academic Year 2014–15

(as on May 26<sup>th</sup> 2015)

UG & PG Courses

| All Courses | No. Registered | No. Placed | Percentage |
|-------------|----------------|------------|------------|
| UG & PG     | 1843           | 1555       | 84.37%     |
| UG          | 857            | 677        | 78.99%     |
| PG          | 986            | 878        | 89.05%     |