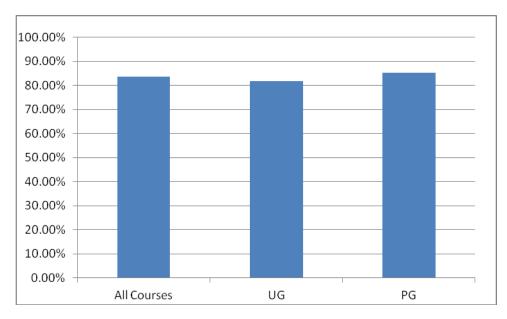

## Placement Statistics for Academic Year 2013–14

## (as on Sept 30<sup>th</sup> 2014)

#### UG & PG Courses

| All Courses | No. Registered | No. Placed | Percentage |
|-------------|----------------|------------|------------|
| UG & PG     | 1746           | 1486       | 85.11%     |
| UG          | 800            | 660        | 82.50%     |
| PG          | 946            | 826        | 87.31%     |

### Table 3 - Overall Percentage of Students Placed 2013-14