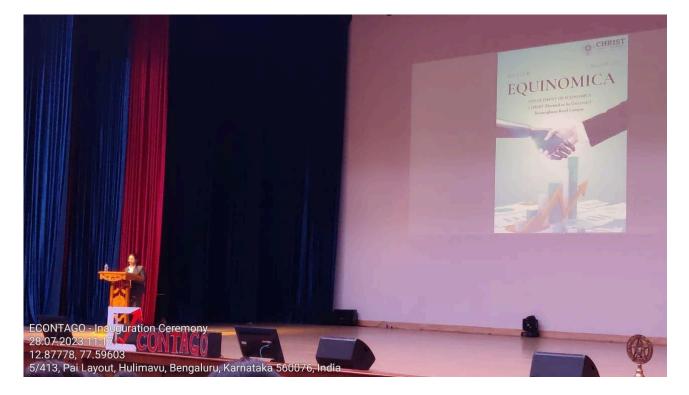

## Synopsis of the Activity

| Highlights of the<br>Activity | <ol> <li>The Inauguration Ceremony of ECONTAGO - The<br/>Economics Association was held on 28th July, 2023 in<br/>the main auditorium.</li> <li>Dr Taru Saigal, the faculty coordinator to<br/>ECONTAGO - The Economics Association rendered</li> </ol> |
|-------------------------------|---------------------------------------------------------------------------------------------------------------------------------------------------------------------------------------------------------------------------------------------------------|
|-------------------------------|---------------------------------------------------------------------------------------------------------------------------------------------------------------------------------------------------------------------------------------------------------|

|                         | <ul> <li>the Welcome Address highlighting the essence and the events conducted by ECONTAGO - The Economics Association in the upcoming academic year.</li> <li>3. As a symbol to new beginnings, the Chief Guest RS Deshpande, the faculty coordinators and the office bearers to ECONTAGO- The Economics Association were invited to light the lamp.</li> <li>4. Naina Gupta, the Joint secretary to ECONTAGO - The Economics Association, introduced the Chief guest Professor R S Deshpande to the audience and welcomed him on stage for a guest lecture on the ' Agricultural Growth and Goal of Zero Hunger: Challenges and Prospects of India.'</li> <li>5. The lecture focused on key areas of agricultural growth which includes India's position in Global Huger Index, the reason for be positioned in such a way, a macro picture of the rural India, poverty, and undernourishment, it's economic implications, changing poverty in India and state's responses to the</li> </ul> |
|-------------------------|------------------------------------------------------------------------------------------------------------------------------------------------------------------------------------------------------------------------------------------------------------------------------------------------------------------------------------------------------------------------------------------------------------------------------------------------------------------------------------------------------------------------------------------------------------------------------------------------------------------------------------------------------------------------------------------------------------------------------------------------------------------------------------------------------------------------------------------------------------------------------------------------------------------------------------------------------------------------------------------------|
|                         | <ul> <li>crisis.</li> <li>6. As the lecture ended, Vidhisha Jain and Adrita<br/>Chakraborty introduced the association hierarchy and<br/>the association members who were given a token of<br/>appreciation too.</li> <li>7. The first issue of the newsletter Equinomica was<br/>released, followed by presenting the highlights of the<br/>newsletter by Sambhavi Vasudevan.</li> <li>8. Further, Vidhisha Jain presented the academic<br/>calendar filled with a line-up of events including fests,<br/>workshops, panel discussions and more.</li> <li>9. The trailer to Arthotsav that was curated by the media<br/>team was played for the students.</li> <li>10. As the session concluded, Dr Sreedevi RS rendered<br/>the vote of thanks shedding gratitude to all the<br/>members involved in organizing the ceremony.</li> </ul>                                                                                                                                                     |
| Key Takeaways           | <ol> <li>The lecture highlighted the manipulation involved in<br/>the nationally published data sources and further<br/>emphasised to not completely rely on data for a true<br/>picture of any economic issue.</li> <li>The academic calendar for the year 2023-24 was<br/>announced by Vidhisha Jain, Secretary of<br/>ECONTAGO - The Economics Association. It gave a<br/>brief idea to the students on the events and activities<br/>including the flagship fests - Arthotsav, Vrittee and the<br/>1776 Syndrome.</li> </ol>                                                                                                                                                                                                                                                                                                                                                                                                                                                               |
| Summary of the Activity | The Inauguration Ceremony of ECONTAGO - The<br>Economics Association was conducted on 28th July 2023 in<br>the Main Auditorium, in Christ [Deemed to Be] University,                                                                                                                                                                                                                                                                                                                                                                                                                                                                                                                                                                                                                                                                                                                                                                                                                           |

|                        | Bannerghatta Road Campus. The event commenced with the emcees welcoming the gathering and a welcoming address by the faculty coordinator to ECONTAGO - The Economics Association, Dr Taru Saigal. The Lamp-Lighting ceremony was conducted soon after, following which Professor R S Deshpande, the guest lecturer gave his insights on the topic 'Agricultural Growth and Goal of Zero Hunger: Challenges and Prospects of India.' After an informative session, a short teaser video was played as a display of the flagship fests of ECONTAGO, which was shortly followed by the orientation on the structure of ECONTAGO by the Secretary, Vidhisha Jain. The Association Heads were felicitated with tokens of appreciations by the faculty coordinators, after which EQUINOMICA - the official newsletter of the Department - was oriented upon. The Secretary of ECONTAGO, Secretary proceeded to unfurl the schedule for the academic year 2023-24. Following this address, the Vote of Thanks was rendered by the other faculty coordinator to ECONTAGO – The Economics Association, Dr RS Sreedevi and with the University Anthem culminated the session with gusto and satisfaction. |
|------------------------|-------------------------------------------------------------------------------------------------------------------------------------------------------------------------------------------------------------------------------------------------------------------------------------------------------------------------------------------------------------------------------------------------------------------------------------------------------------------------------------------------------------------------------------------------------------------------------------------------------------------------------------------------------------------------------------------------------------------------------------------------------------------------------------------------------------------------------------------------------------------------------------------------------------------------------------------------------------------------------------------------------------------------------------------------------------------------------------------------------------------------------------------------------------------------------------------------|
| Follow-up Plan, if any | Nil                                                                                                                                                                                                                                                                                                                                                                                                                                                                                                                                                                                                                                                                                                                                                                                                                                                                                                                                                                                                                                                                                                                                                                                             |

#### Poster

#### Photos