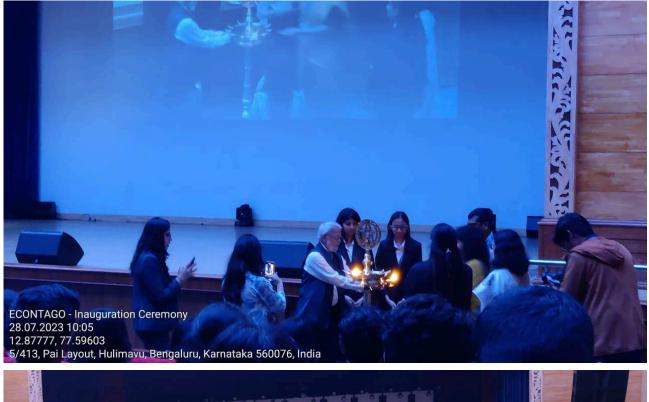

|                         | <ul> <li>the Welcome Address highlighting the essence and the events conducted by ECONTAGO - The Economics Association in the upcoming academic year.</li> <li>3. As a symbol to new beginnings, the Chief Guest RS Deshpande, the faculty coordinators and the office bearers to ECONTAGO- The Economics Association were invited to light the lamp.</li> <li>4. Naina Gupta, the Joint secretary to ECONTAGO - The Economics Association, introduced the Chief guest Professor R S Deshpande to the audience and welcomed him on stage for a guest lecture on the ' Agricultural Growth and Goal of Zero Hunger: Challenges and Prospects of India.'</li> <li>5. The lecture focused on key areas of agricultural growth which includes India's position in Global Huger Index, the reason for be positioned in such a way, a macro picture of the rural India, poverty, and undernourishment, it's economic implications, changing poverty in India and state's responses to the</li> </ul> |
|-------------------------|------------------------------------------------------------------------------------------------------------------------------------------------------------------------------------------------------------------------------------------------------------------------------------------------------------------------------------------------------------------------------------------------------------------------------------------------------------------------------------------------------------------------------------------------------------------------------------------------------------------------------------------------------------------------------------------------------------------------------------------------------------------------------------------------------------------------------------------------------------------------------------------------------------------------------------------------------------------------------------------------|
|                         | <ul> <li>crisis.</li> <li>6. As the lecture ended, Vidhisha Jain and Adrita<br/>Chakraborty introduced the association hierarchy and<br/>the association members who were given a token of<br/>appreciation too.</li> <li>7. The first issue of the newsletter Equinomica was<br/>released, followed by presenting the highlights of the<br/>newsletter by Sambhavi Vasudevan.</li> <li>8. Further, Vidhisha Jain presented the academic<br/>calendar filled with a line-up of events including fests,<br/>workshops, panel discussions and more.</li> <li>9. The trailer to Arthotsav that was curated by the media<br/>team was played for the students.</li> <li>10. As the session concluded, Dr Sreedevi RS rendered<br/>the vote of thanks shedding gratitude to all the<br/>members involved in organizing the ceremony.</li> </ul>                                                                                                                                                     |
| Key Takeaways           | <ol> <li>The lecture highlighted the manipulation involved in<br/>the nationally published data sources and further<br/>emphasised to not completely rely on data for a true<br/>picture of any economic issue.</li> <li>The academic calendar for the year 2023-24 was<br/>announced by Vidhisha Jain, Secretary of<br/>ECONTAGO - The Economics Association. It gave a<br/>brief idea to the students on the events and activities<br/>including the flagship fests - Arthotsav, Vrittee and the<br/>1776 Syndrome.</li> </ol>                                                                                                                                                                                                                                                                                                                                                                                                                                                               |
| Summary of the Activity | The Inauguration Ceremony of ECONTAGO - The<br>Economics Association was conducted on 28th July 2023 in<br>the Main Auditorium, in Christ [Deemed to Be] University,                                                                                                                                                                                                                                                                                                                                                                                                                                                                                                                                                                                                                                                                                                                                                                                                                           |

#### Photos