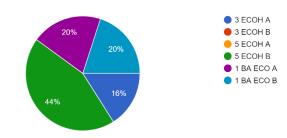

Class

25 responses

How satisfied were you with the session? <sup>25</sup> responses