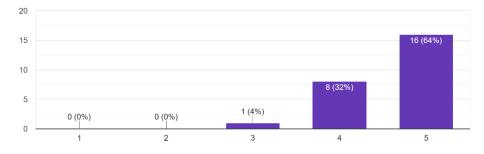

nk https://forms.gle/NteMtAr8HkSZy3waA

ashika Siroh

2133463

2133464 2133466 2133467 Arum

Kayon Jaisereye

Jantie Res

| Email                                       |
|---------------------------------------------|
| jiya.mahajan@ecoh.christuniversity.in       |
| gouri.p@baecoh.christuniversity.in          |
| aditya.shah@ecoh.christuniversity.in        |
| meenaakshi.nair@baecoh.christuniversity.in  |
| alviya.john@baecoh.christuniversity.in      |
| ankita.bajoria@baecoh.christuniversity.in   |
| polaki.mythri@baecoh.christuniversity.in    |
| prianka.prasanna@baecoh.christuniversity.in |
|                                             |

Class

25 responses



How satisfied were you with the session? <sup>25</sup> responses



#### How relevant was the session for you?

25 responses



#### How engaging did you find the session? 25 responses



#### Any other feedback ?

25 responses

| No                                                  |
|-----------------------------------------------------|
| None                                                |
| Nil                                                 |
|                                                     |
| none                                                |
|                                                     |
| The guest should have been assigned more time.      |
| Could be more engaging                              |
| I wanna join ECONTAGOto be a volunteer of this club |