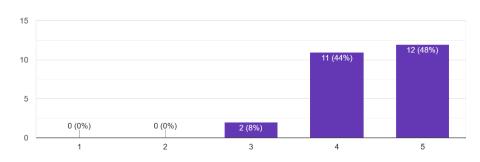

ork<br>Nimbe            |

## Feedback

44

Feedback Form Link https://forms.gle/NteMtAr8HkSZy3waA

ashika Siroh

2133463

2133464 2133466 2133467 Arum

Kayon Jaisereye

Jantie Res

| Email                                       |
|---------------------------------------------|
| jiya.mahajan@ecoh.christuniversity.in       |
| gouri.p@baecoh.christuniversity.in          |
| aditya.shah@ecoh.christuniversity.in        |
| meenaakshi.nair@baecoh.christuniversity.in  |
| alviya.john@baecoh.christuniversity.in      |
| ankita.bajoria@baecoh.christuniversity.in   |
| polaki.mythri@baecoh.christuniversity.in    |
| prianka.prasanna@baecoh.christuniversity.in |
|                                             |

Class

25 responses



How satisfied were you with the session? <sup>25</sup> responses



#### How relevant was the session for you?

25 responses



#### How engaging did you find the session? 25 responses



#### Any other feedback ?

25 responses

| No                                                  |
|-----------------------------------------------------|
| None                                                |
| Nil                                                 |
|                                                     |
| none                                                |
|                                                     |
| The guest should have been assigned more time.      |
| Could be more engaging                              |
| I wanna join ECONTAGOto be a volunteer of this club |