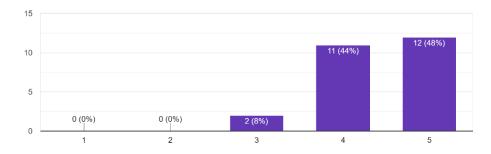

3

2133464 2133466 2133467 Arum

Kayon Jaisereye

Jantie Res

| Email                                       |
|---------------------------------------------|
| jiya.mahajan@ecoh.christuniversity.in       |
| gouri.p@baecoh.christuniversity.in          |
| aditya.shah@ecoh.christuniversity.in        |
| meenaakshi.nair@baecoh.christuniversity.in  |
| alviya.john@baecoh.christuniversity.in      |
| ankita.bajoria@baecoh.christuniversity.in   |
| polaki.mythri@baecoh.christuniversity.in    |
| prianka.prasanna@baecoh.christuniversity.in |
|                                             |

Class

25 responses



How satisfied were you with the session? <sup>25</sup> responses



#### How relevant was the session for you?

25 responses



#### How engaging did you find the session? 25 responses



#### Any other feedback ?

25 responses

| No                                                  |
|-----------------------------------------------------|
| None                                                |
| Nil                                                 |
|                                                     |
| none                                                |
|                                                     |
| The guest should have been assigned more time.      |
| Could be more engaging                              |
| I wanna join ECONTAGOto be a volunteer of this club |