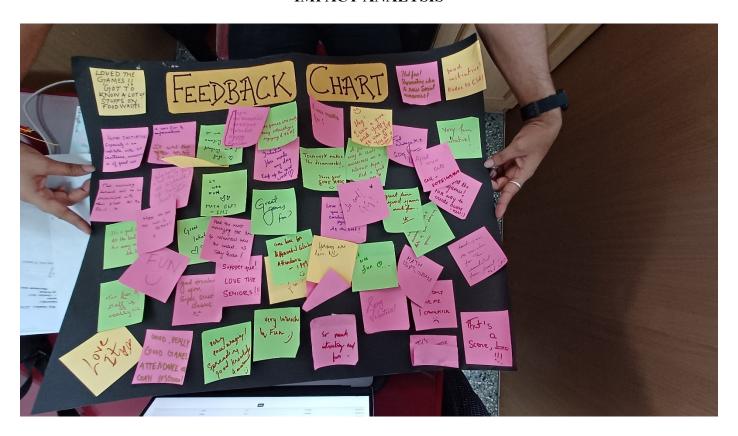

#### **IMPACT ANALYSIS**

The International Day Food Wastage Awareness Stall was a well-organized and highly impactful event, successfully achieving its goal of raising awareness about food wastage. The event exhibited a substantial turnout, with approximately 300 participants, and integrated various engaging activities and presentations. The real-time interviews conducted at the stall provided valuable insights into public perceptions and behaviours concerning food wastage. The event successfully combined education and entertainment, ensuring a memorable experience for participants.

Participants actively discussed strategies and solutions to minimize food wastage, aligning with the SDGs and contributing to a more sustainable and responsible campus environment.

The feedback received from participants was overwhelmingly positive, with many expressing interest in joining the Sustainable Development Cell and future sustainability initiatives. This demonstrates that the event successfully inspired a desire for continued action and engagement. The data collected will prove invaluable in guiding future initiatives aimed at addressing food wastage and promoting sustainable practices on campus.