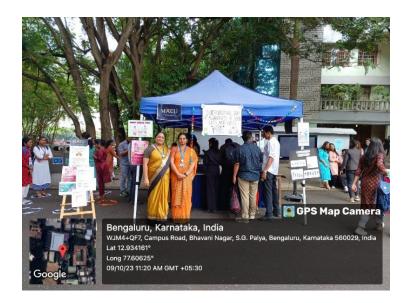

**Event in Progress** 

Teacher In-charge Dr Smita S Nagouda

Head, Department of Mathematics Dr Mayamma Joseph

HEAD
Department of Mathematics,
CHRIST (Deemed to be University)
BENGALURU-580 029