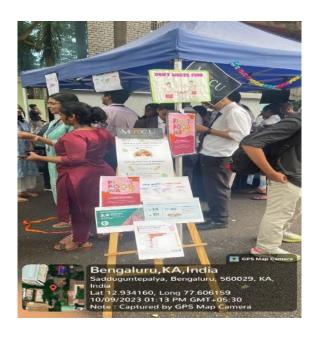

**Event in Progress** 

Teacher In-charge Dr Smita S Nagouda

Head, Department of Mathematics Dr Mayamma Joseph

HEAD
Department of Mathematics,
CHRIST (Deemed to be University)
BENGALURU-580 029